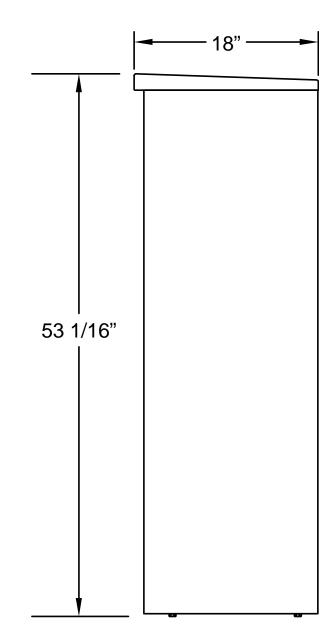

# Elevation Dimensions

Overall Width: 1' 6-5/8"

**1. Models Used:** (1)4C06S-1P-D

2. Installation: depot

3. 4C Finish: tbd, Depot Color: tbd

- 4. Locks: Standard
- 5. Door ld: tbd
- **6.** Matching Standard Attached Trim

DO NOT SCALE OFF DRAWING

### **4C DOOR SIZES**

6 High parcel: 20-1/2" H x 12" W

| ELEVATION: Elevation 1   MAILBOXE                                                                                                            | S: 0   PARCELS: 1         |              |
|----------------------------------------------------------------------------------------------------------------------------------------------|---------------------------|--------------|
| PROJECT NAME: USMS                                                                                                                           |                           | DRAWN BY:    |
| FLORENCE  = CORPORATION  5935 Corporate Drive • Manhattan, KS 66503 www.florencemailboxes.com • 800.275.1747  A GIBRALTAR INDUSTRIES COMPANY | <b>DATE</b> : 12-29-2020  | P.O. NO:     |
|                                                                                                                                              | SCALE: NONE               | QUOTE NO:    |
|                                                                                                                                              | DRAWING NO.<br>WEB-168158 | SHEET 1 OF 3 |