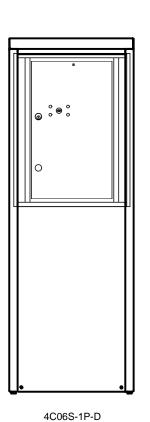

# Elevation Dimensions

Overall Width: 1' 6-5/8"

**1. Models Used:** (1)4C06S-1P-D

2. Installation: depot

3. 4C Finish: tbd, Depot Color: tbd

- 4. Locks: Standard
- 5. Door ld: tbd
- **6.** Matching Standard Attached Trim

### **4C DOOR SIZES**

6 High parcel: 20-1/2" H x 12" W

| ELEVATION: Elevation 1   MAILBOXE                                                                                                            | S: 0   PARCELS: 1         |              |
|----------------------------------------------------------------------------------------------------------------------------------------------|---------------------------|--------------|
| PROJECT NAME: USMS                                                                                                                           |                           | DRAWN BY:    |
| FLORENCE  = CORPORATION  5935 Corporate Drive • Manhattan, KS 66503 www.florencemailboxes.com • 800.275.1747  A GIBRALTAR INDUSTRIES COMPANY | <b>DATE</b> : 12-29-2020  | P.O. NO:     |
|                                                                                                                                              | SCALE: NONE               | QUOTE NO:    |
|                                                                                                                                              | DRAWING NO.<br>WEB-168158 | SHEET 1 OF 3 |

## **Configuration Summary**

PROJECT NAME: USMS PRODUCT TYPE: 4C INSTALLATION: depot

4C MODELS USED: (1)4C06S-1P-D

TOTAL MAILBOXES: 0
TOTAL PARCELS: 1

COLOR: tbd

LOCK TYPE: Standard
DOOR IDENTIFICATION: tbd