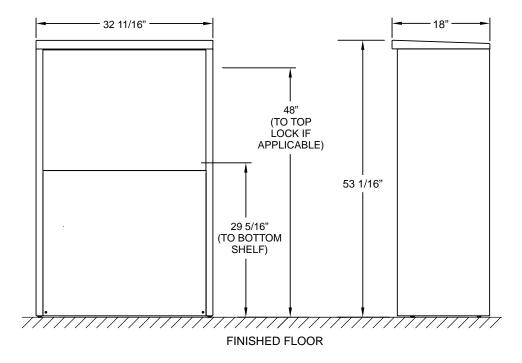

#### **Sample Installation Dimensions**

Elevation 1 - 4C06

#### **Installation Requirements**

The drawings shown above represent minimum installation requirements for 4C installation. Dimensions shown are simply for reference purposes. Installers should use the following guidelines when installing for USPS mail delivery (private delivery installs should follow these rules for accessibility, but are not required.)

- 1.At least one customer compartment shall be positioned less than 48 inches above the finished floor.
- 2.No parcel locker compartment (interior bottom shelf) shall be positioned less than 15 inches above the finished floor.
- 3. No customer lock shall be located more than 67 inches above the finished floor.
- 4. No customer compartment (interior bottom shelf) shall be positioned less than 28 inches above the finished floor.
- 5. The USPS Arrow lock shall be located between 36 and 48 inches above the finished floor.